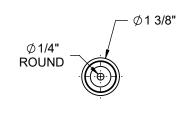

| SPECIFICATIONS      |                                                                      |  |
|---------------------|----------------------------------------------------------------------|--|
| BETWEEN FRAME RAILS | 4" TO 27"                                                            |  |
| ROLL CONSTRUCTION   | ROUND TUBE, 1 3/8" DIAMETER, 18 GAUGE                                |  |
| BEARING TYPE        | NON-PRECISION, ZINC PLATED STEEL HOUSING, OILED, 1/4" ROUND          |  |
| AXLE RETENTION      | STANDARD - SPRING LOADED ONE SIDE. OPTIONAL: FIXED AXLE OR SPEED NUT |  |
| ROLLER SURFACE      | STANDARD GALVANIZED STEEL                                            |  |

Model: 1418R, 1 3/8" Dia. - 18 Ga. Roller

RM-1277

LOAD RATING: 47 lbs.