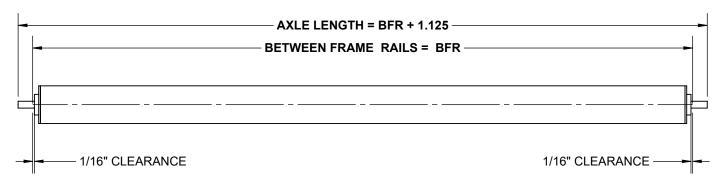

| SPECIFICATIONS      |                                                                      |  |
|---------------------|----------------------------------------------------------------------|--|
| BETWEEN FRAME RAILS | 4" TO 27"                                                            |  |
| ROLL CONSTRUCTION   | ROUND TUBE, 1 3/8" DIAMETER, 18 GAUGE                                |  |
| BEARING TYPE        | NON-PRECISION, ZINC PLATED STEEL HOUSING, OILED, 1/4" ROUND          |  |
| AXLE RETENTION      | STANDARD - SPRING LOADED ONE SIDE. OPTIONAL: FIXED AXLE OR SPEED NUT |  |
| ROLLER SURFACE      | STANDARD GALVANIZED STEEL                                            |  |