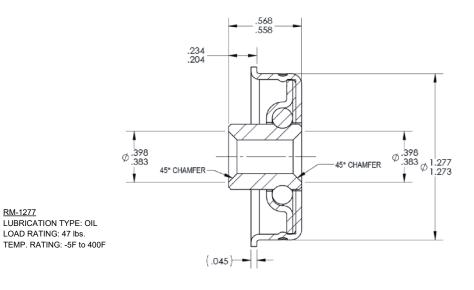

## **BEARING CROSS SECTION DETAILED VIEW**

| STANDARD ROLLER<br>CAPACITY CHART |                            |  |  |
|-----------------------------------|----------------------------|--|--|
| BFR<br>[IN]                       | LOAD<br>CAPACITY<br>[LBS.] |  |  |
| 4                                 |                            |  |  |
| 6                                 | 85                         |  |  |
| 9                                 |                            |  |  |
| 12                                | 73                         |  |  |
| 15                                | 57                         |  |  |
| 18                                | 47                         |  |  |
| 21                                | 40                         |  |  |
| 24                                | 35                         |  |  |
| 27                                | 31                         |  |  |

Model: 1418R, 1 3/8" Dia. - 18 Ga. Roller

RM-1277

LOAD RATING: 47 lbs.