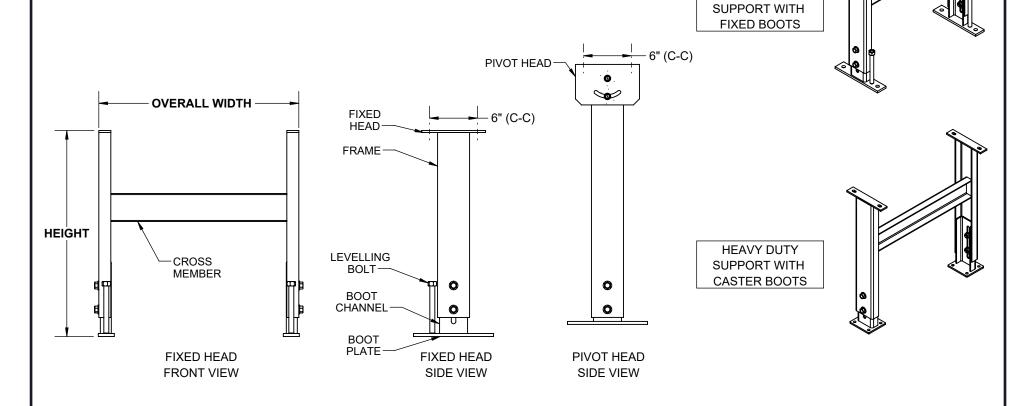

| MODEL      | MIN. HEIGHT | MAX. HEIGHT | OVERALL<br>WIDTH |
|------------|-------------|-------------|------------------|
| FIXED HEAD | 11 1/4"     | 72"         | BFR + 3"         |
| PIVOT HEAD | 15 1/2"     | 72"         | BFR + 3 1/4"     |

NOTE:

SUPPORTS HEIGHT IS DESIGNED SPECIFICALLY TO THE CUSTOMER REQUEST WITH 1 1/2" MOVEMENT RANGE.

| SPECIFICATIONS            |                          |  |  |
|---------------------------|--------------------------|--|--|
| HEAD PLATE TYPE           | PIVOT                    |  |  |
| BOOT PLATE TYPE           | FIXED OR CASTER MOUNTING |  |  |
| BETWEEN FRAME RAILS (BFR) | 1 1/2" TO 72"            |  |  |
| MATERIAL                  | PLAIN CARBON STEEL       |  |  |
| FINISH                    | INDUSTRIAL ENAMEL        |  |  |
| CAPACITY                  | 3000 LBS.                |  |  |

**HEAVY DUTY** 

REV

**Model: SH, Heavy Duty Support (General)** 