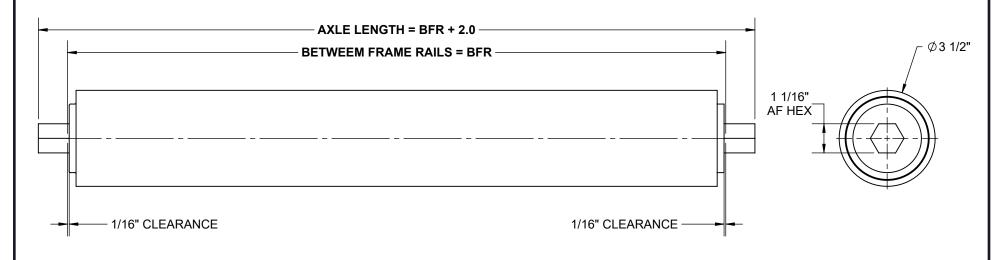

|                     | SPECIFICATIONS                                              |
|---------------------|-------------------------------------------------------------|
| BETWEEN FRAME RAILS | 4" TO 72"                                                   |
| ROLL CONSTRUCTION   | STRUCTURAL ROUND TUBE, 3 1/2" DIAMETER, 1/4" WALL THICKNESS |
| BEARING TYPE        | NON-PRECISION, ZINC PLATED STEEL, GREASED, 1 1/16" HEX      |
| AXLE RETENTION      | STANDARD - COTTER PIN. OPTIONAL: LOOSE BOLT                 |
| ROLLER SURFACE      | STANDARD CARBON STEEL.                                      |

Model: 3525, 3 1/2" Dia. - 1/4" Wall Steel Roller

LUBRICATION TYPE: GREASE LOAD RATING: 603 lbs.

0