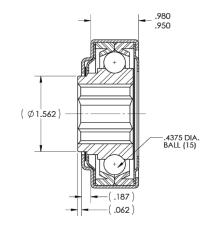

## **BEARING CROSS SECTION DETAILED VIEW**

STANDARD ROLLER CAPACITY CHART

**BFR** [IN]

LOAD CAPACITY [LBS.]

4 TO 72

1000

TEMP. RATING: -20F to 150F

RM-3082

Model: 3525, 3 1/2" Dia. - 1/4" Wall Steel Roller

LUBRICATION TYPE: GREASE LOAD RATING: 603 lbs.

0