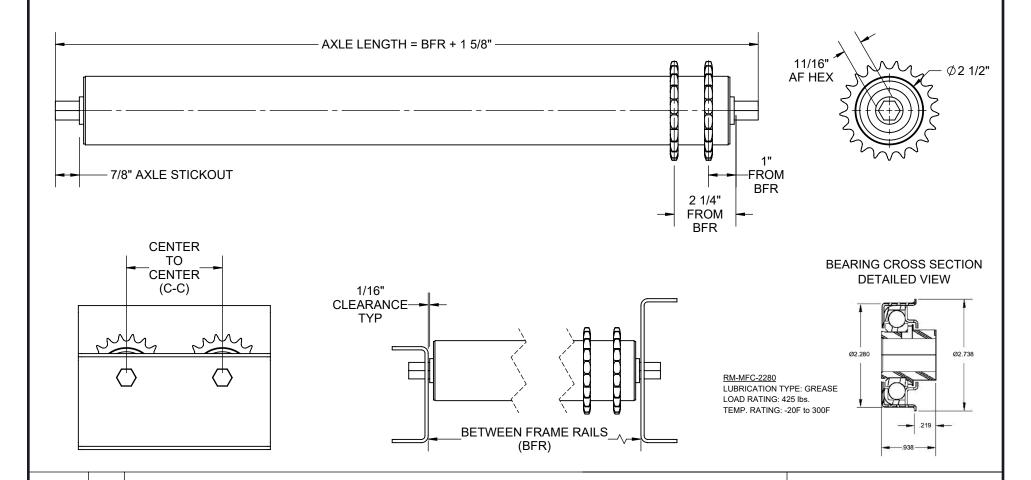

| SPECIFICATIONS      |                                                                       |   |
|---------------------|-----------------------------------------------------------------------|---|
| BETWEEN FRAME RAILS | 8" TO 72"                                                             |   |
| ROLL CONSTRUCTION   | ROUND TUBE, 2 1/2" DIAMETER, 11 GAUGE                                 | 1 |
| BEARING TYPE        | NON-PRECISION, ZINC PLATED STEEL HOUSING, GREASED, 11/16" HEX         |   |
| AXLE RETENTION      | STANDARD - SPRING LOADED ONE SIDE. OPTIONAL: COTTER PIN OR FIXED AXLE | ] |
| ROLLER SURFACE      | STANDARD CARBON STEEL                                                 | ] |
| STANDARD SPROCKETS  | 40A21                                                                 | ] |
| MINIMUM C-C         | 4"                                                                    |   |
|                     |                                                                       | _ |

Model: CR2511C - 40A21X2.5

REV

0