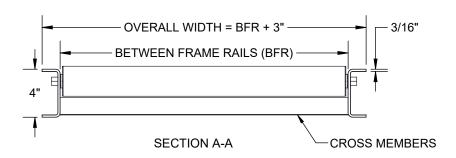

| SPECIFICATIONS      |                                            |
|---------------------|--------------------------------------------|
| OVERALL LENGTH      | 12" TO 120"                                |
| OVERALL WIDTH       | 11" TO 75"                                 |
| ROLLER CENTERS      | 3", 4", 4 1/2", 6", 9", 12"                |
| BETWEEN FRAME RAILS | 8" TO 72"                                  |
| ROLLERS             | 2 1/2" DIA X 11 GA STEEL - 11/16" HEX AXLE |
| BEARINGS            | PRECISION, GREASED                         |
| SIDE CHANNELS       | 4" X 1 1/2" X 3/16"                        |
| CROSS MEMBERS       | 2" X 2" X 0.25"                            |
| FRAME MATERIAL      | PLAIN STEEL                                |
| FINISH              | INDUSTRIAL ENAMEL                          |