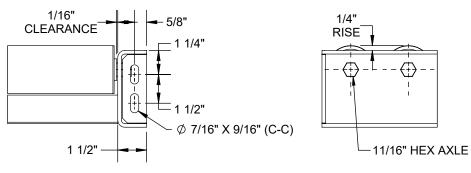

| SPECIFICATIONS      |                                            |
|---------------------|--------------------------------------------|
| OVERALL LENGTH      | 12" TO 120"                                |
| OVERALL WIDTH       | 11" TO 75"                                 |
| ROLLER CENTERS      | 3", 4", 4 1/2", 6", 9", 12"                |
| BETWEEN FRAME RAILS | 8" TO 72"                                  |
| ROLLERS             | 2 1/2" DIA X 11 GA STEEL - 11/16" HEX AXLE |
| BEARINGS            | PRECISION, GREASED                         |
| SIDE CHANNELS       | 4" X 1 1/2" X 3/16"                        |
| CROSS MEMBERS       | 2" X 2" X 0.25"                            |
| FRAME MATERIAL      | PLAIN STEEL                                |
| FINISH              | INDUSTRIAL ENAMEL                          |