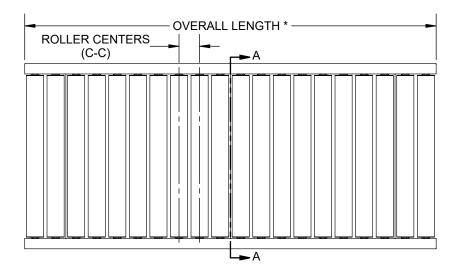

| SPECIFICATIONS      |                                            |
|---------------------|--------------------------------------------|
| OVERALL LENGTH      | 12" TO 120"                                |
| OVERALL WIDTH       | 11" TO 75"                                 |
| ROLLER CENTERS      | 3", 4", 4 1/2", 6", 9", 12"                |
| BETWEEN FRAME RAILS | 8" TO 72"                                  |
| ROLLERS             | 2 1/2" DIA X 11 GA STEEL - 11/16" HEX AXLE |
| BEARINGS            | PRECISION, GREASED                         |
| SIDE CHANNELS       | 4" X 1 1/2" X 3/16"                        |
| CROSS MEMBERS       | 2" X 2" X 0.25"                            |
| FRAME MATERIAL      | PLAIN STEEL                                |
| FINISH              | INDUSTRIAL ENAMEL                          |

## NOTE:

\*OVERALL LENGTH MUST BE DIVISABLE BY SELECTED C-C.(NOT APPLICABLE FOR 4 1/2" C-C)

FOR 4 1/2" C-C, THE OVERALL LENGTH SUBTRACTED BY 3" MUST BE DIVISABLE BY 4 1/2".

Model: GR – 2511 Gravity Roller Conveyor